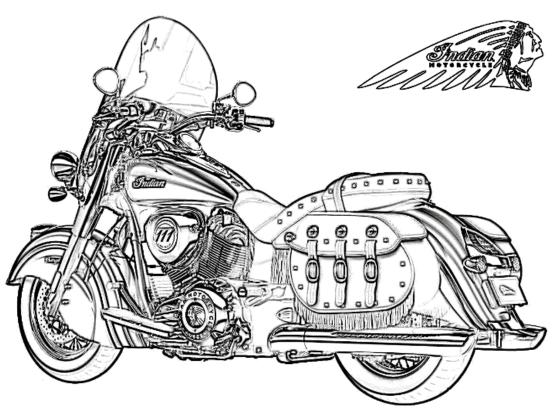

## WATCH FOR MOTORCYCLES. FREEDOM OF ROAD RIDERS®

www.forr.net



## MOTORCYCLE LIVES MATTER LOOK TWICE, SAVE A













COBRA VULCAM 900



## Motorcycle Word Search

Ε Κ G Ε R S G 0 W Н Α Ν Ε В Ε Q Т D S ٧ Z G Μ Υ S S G Н Т Ν Ν Υ Н C R G R Т G S L Ζ Ν М Q W Ν W 0 U R Ε Н Т K R Ε U Z Τ Υ D 0 R Т C Ε S 1 U C Q Ν 0 C S Υ Τ D G Т C S Q Χ W Υ D Χ G Z Т Z 0 Q M L C Ν J S W Z В R R Ε Τ Ε M 0 D 0 Ε G 0 0 S Ε Χ Ε Т S В S S В ٧ Z Υ Z D Ε Ε D U C Χ Т Υ Α Υ W Ν Ν Υ S D L Ε Ν C Н C S 0 F U Т R Α L Α S C L Ε Ε D G Т Ε Ε Ζ G W Н Q Q Ε Т Τ 0 R Н Т ٧ S D Н Т Τ Ε R Q M Ε Ε U G S Т 0 F G 0 В 0 Ε Т C Ε Κ R C Z M Z Т Ε Z H U O L M Z G W В J UUN C F

battery drivebelt fuel injection horn saddlebags superglide turn signal brakes
fairing
gas tank
kickstand
shifter
throttle
ultra classic

clutch
fat bob
handlebars
low rider
speedometer
tires
windshield

clutch lever fat boy heritage odometer sportster transmission cruise contr